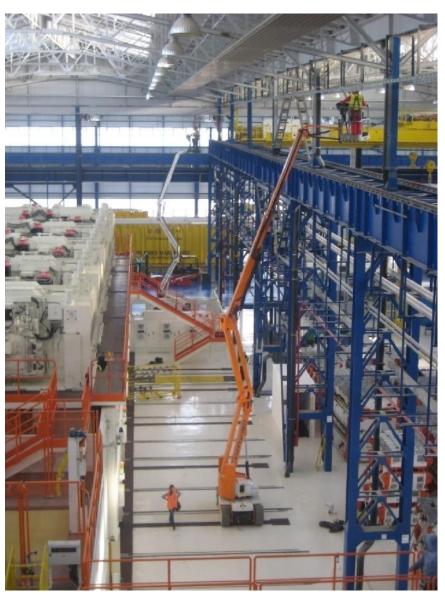

# FIAT Automobili Srbija

- Dismantling of HVAC installations in building 1, 2, 3, 4, 5, 6, 7 and 10
- Dismantling of electrical installations in building 2, 6, 7 and 10
- Dismantling of cooling station
- Dismantling of conveyor belts in basement of building 2 (press shop)

### Dismantling of steel construction

# Dismantling of crane total weight 46 t

#### Installation of bridge cranes CERRATO – 8 pc.

# CPM – FIAT Installing of steel construction, ventilation system and platforms