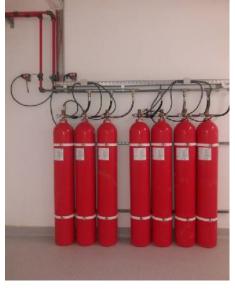

#### Installation of bridge cranes CERRATO – 8 pc.









# CPM – FIAT Installing of steel construction, ventilation system and platforms





#### Sprinkler system Building 5 (44000m²) – FIAT Automobili Srbija

















#### Various works in FCA

















### FCA – Kragujevac

compressed air station









### **MAGNETI MARELLI**

#### **Mechanical installation**





#### **Electrical installation**















#### **PLANT ROOM**





























# **VESCOVINI GROUP Italy - SBE Serbia – Šabac**



































#### **VOPACHEL Sabac**

Electrical, mechanical and plumbing













### **MILANOVIC INZENJERING**

Instalation of crane rails and cranes







# CLINICAL CENTRE – NIŠ

sprinkler and inergen fire extinguishing systems









# **MAINTENANCE**





# ML SYSTEM d.o.o.

Kragujevac, Hercegovačkih brigada broj 1



**ODRŽAVANJE OBJEKTA KRAGUJEVAC PLAZA** 

## Mintenace of cranes and cooling system in Press shop FAS



- Mintenace of cranes CERRATO;
- Maintenace of cooling system for electrical panel boards;
- Maintenace of split system



## ML SYSTEM – WORKSHOP









#### Manufacture and installation of fences, floor grilles and ducts





















































THANK YOU