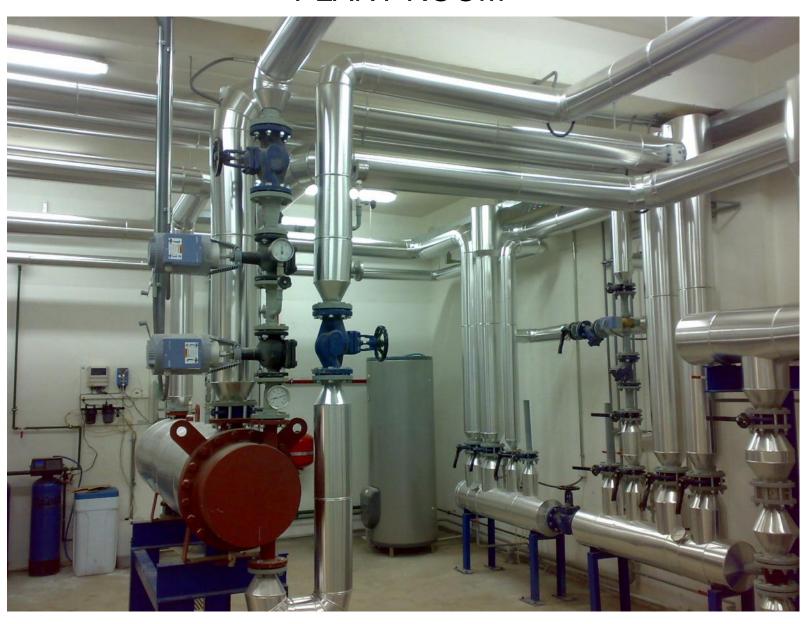

HVAC installations in building 1, 2, 3, 4, 5, 6, 7 and 10
- Dismantling of electrical installations in building 2, 6, 7 and 10
- Dismantling of cooling station
- Dismantling of conveyor belts in basement of building 2 (press shop)



### Dismantling of steel construction









# Dismantling of crane total weight 46 t



















#### Installation of bridge cranes CERRATO – 8 pc.









# CPM – FIAT Installing of steel construction, ventilation system and platforms





#### Sprinkler system Building 5 (44000m²) – FIAT Automobili Srbija

















#### Various works in FCA

















### FCA – Kragujevac

compressed air station









### **MAGNETI MARELLI**

#### **Mechanical installation**





#### **Electrical installation**















#### **PLANT ROOM**





























# **VESCOVINI GROUP Italy - SBE Serbia – Šabac**



































#### **VOPACHEL Sabac**

Electrical, mechanical and plumbing













### **MILANOVIC INZENJERING**

Instalation of crane rails and cranes







# CLINICAL CENTRE – NIŠ

sprinkler and inergen fire extinguishing systems









# **MAINTENANCE**





# ML SYSTEM d.o.o.

Kragujevac, Hercegovačkih brigada broj 1



**ODRŽAVANJE OBJEKTA KRAGUJEVAC PLAZA** 

## Mintenace of cranes and cooling system in Press shop FAS



- Mintenace of cranes CERRATO;
- Maintenace of cooling system for electrical panel boards;
- Maintenace of split system



## ML SYSTEM – WORKSHOP









#### Manufacture and installation of fences, floor grilles and ducts