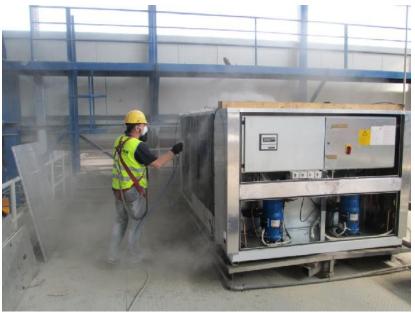

## Mintenace of cranes and cooling system in Press shop FAS

- Mintenace of cranes CERRATO;
- Maintenace of cooling system for electrical panel boards;
- Maintenace of split system