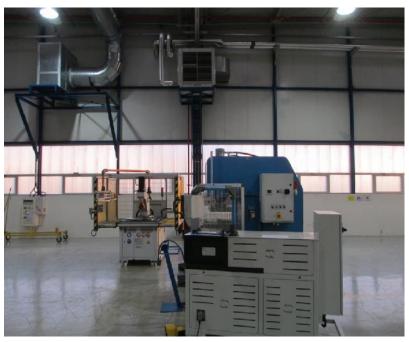

ns in building 1, 2, 3, 4, 5, 6, 7 and 10
- Dismantling of electrical installations in building 2, 6, 7 and 10
- Dismantling of cooling station
- Dismantling of conveyor belts in basement of building 2 (press shop)



### Dismantling of steel construction









# Dismantling of crane total weight 46 t



















#### Installation of bridge cranes CERRATO – 8 pc.









# CPM – FIAT Installing of steel construction, ventilation system and platforms





#### Sprinkler system Building 5 (44000m²) – FIAT Automobili Srbija

















#### Various works in FCA

















### FCA – Kragujevac

compressed air station









### **MAGNETI MARELLI**

#### **Mechanical installation**





#### **Electrical installation**















#### **PLANT ROOM**





























# **VESCOVINI GROUP Italy - SBE Serbia – Šabac**



































#### **VOPACHEL Sabac**

Electrical, mechanical and plumbing













### **MILANOVIC INZENJERING**

Instalation of crane rails and cranes







# CLINICAL CENTRE – NIŠ

sprinkler and inergen fire extinguishing systems









# **MAINTENANCE**





# ML SYSTEM d.o.o.

Kragujevac, Hercegovačkih brigada broj 1



**ODRŽAVANJE OBJEKTA KRAGUJEVAC PLAZA** 

## Mintenace of cranes and cooling system in Press shop FAS



- Mintenace of cranes CERRATO;
- Maintenace of cooling system for electrical panel boards;
- Maintenace of split system



## ML SYSTEM – WORKSHOP









#### Manufacture and installation of fences, floor grilles and ducts





















































T