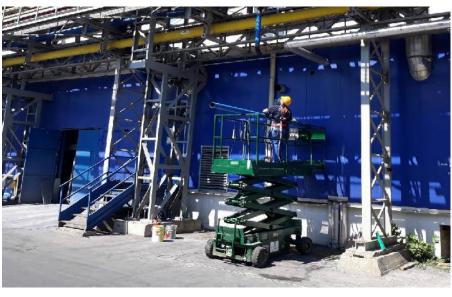

Air conditioning installation
- Compressed air











### DELTA PARK - Kragujevac



# FIAT Automobili Srbija



- Dismantling of HVAC installations in building 1, 2, 3, 4, 5, 6, 7 and 10
- Dismantling of electrical installations in building 2, 6, 7 and 10
- Dismantling of cooling station
- Dismantling of conveyor belts in basement of building 2 (press shop)



### Dismantling of steel construction









# Dismantling of crane total weight 46 t



















#### Installation of bridge cranes CERRATO – 8 pc.









# CPM – FIAT Installing of steel construction, ventilation system and platforms





#### Sprinkler system Building 5 (44000m²) – FIAT Automobili Srbija

















#### Various works in FCA

















### FCA – Kragujevac

compressed air station









### **MAGNETI MARELLI**

#### **Mechanical installation**





#### **Electrical installation**















#### **PLANT ROOM**





























# **VESCOVINI GROUP Italy - SBE Serbia – Šabac**



































#### **VOPACHEL Sabac**

Electrical, mechanical and plumbing













### **MILANOVIC INZENJERING**

Instalation of crane rails and cranes







# CLINICAL CENTRE – NIŠ

sprinkler and inergen fire extinguishing systems









# **MAINTENANCE**





# ML SYSTEM d.o.o.

Kragujevac, Hercegovačkih brigada broj 1



**ODRŽAVANJE OBJEKTA KRAGUJEVAC PLAZA** 

## Mintenace of cranes and cooling system in Press shop FAS



- Mintenace of cranes CERRATO;
- Maintenace of cooling system for electrical panel boards;
- Maintenace of split system



## ML