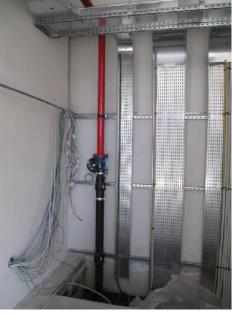

#### **CHS – Central Heating Station**

- In very tight place is situated central hitting room capacity of 1.6 MW
- Owing to our engineers and chief manager we succeed to assemble all the equipment in small room

# Heating and Cooling Substations Boilers, Fan Coil

- Mounting of nine heat substations with installed heat exchangers: 2x750 kW, 2x1.175kW,
- Mounting of boilers for preparing of the running water 3x5.000lit
- Mounting of two cooling substations with installed cooling machines 3x500kW and a heating pump 1x500kW
- Piping of warm and cold water in business premises, mounting, connecting and starting fan cool machines (cca 600 pieces)
- Piping of warm and returnable water for heating in residential area to the heat-meters in the hallways