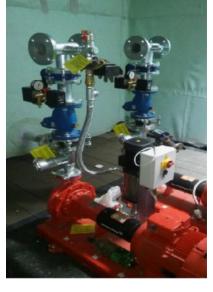

#### Installation of bridge cranes CERRATO – 8 pc.









# CPM – FIAT Installing of steel construction, ventilation system and platforms





#### Sprinkler system Building 5 (44000m²) – FIAT Automobili Srbija

















#### Various works in FCA

















### FCA – Kragujevac

compressed air station









### **MAGNETI MARELLI**

#### **Mechanical installation**





#### **Electrical installation**















#### **PLANT ROOM**





























# **VESCOVINI GROUP Italy - SBE Serbia – Šabac**



































#### **VOPACHEL Sabac**

Electrical, mechanical and plumbing













### **MILANOVIC INZENJERING**

Instalation of crane rails and cranes







# CLINICAL CENTRE – NIŠ

sprinkler and inergen fire extinguishing systems









# **MAINTENANCE**





# ML SYSTEM d.o.o.

Kragujevac, Hercegovačkih brigada broj 1



**ODRŽAVANJE OBJEKTA KRAGUJEVAC PLAZA** 

## Mintenace of cranes and cooling system in Press shop FAS



- Mintenace of cranes CERRATO;
- Maintenace of cooling system for electrical panel boards;
- Maintenace of split system



## ML SYSTEM – WORKSHOP









#### Manufacture and installation of fences, floor grilles and ducts





















































THANK YOU