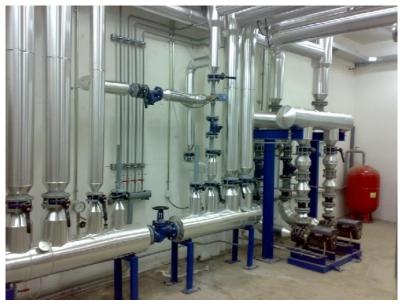

#### **CHS – Central Heating Station**

- In very tight place is situated central hitting room capacity of 1.6 MW
- Owing to our engineers and chief manager we succeed to assemble all the equipment in small room

# Heating and Cooling Substations Boilers, Fan Coil

- Mounting of nine heat substations with installed heat exchangers: 2x750 kW, 2x1.175kW,
- Mounting of boilers for preparing of the running water 3x5.000lit
- Mounting of two cooling substations with installed cooling machines 3x500kW and a heating pump 1x500kW
- Piping of warm and cold water in business premises, mounting, connecting and starting fan cool machines (cca 600 pieces)
- Piping of warm and returnable water for heating in residential area to the heat-meters in the hallways