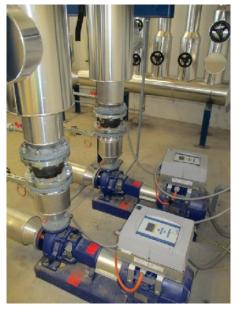

#### **CHS – Central Heating Station**

- In very tight place is situated central hitting room capacity of 1.6 MW
- Owing to our engineers and chief manager we succeed to assemble all the equipment in small room

# Heating and Cooling Substations Boilers, Fan Coil

- Mounting of nine heat substations with installed heat exchangers: 2x750 kW, 2x1.175kW,
- Mounting of boilers for preparing of the running water 3x5.000lit
- Mounting of two cooling substations with installed cooling machines 3x500kW and a heating pump 1x500kW
- Piping of warm and cold water in business premises, mounting, connecting and starting fan cool machines (cca 600 pieces)
- Piping of warm and returnable water for heating in residential area to the heat-meters in the hallways