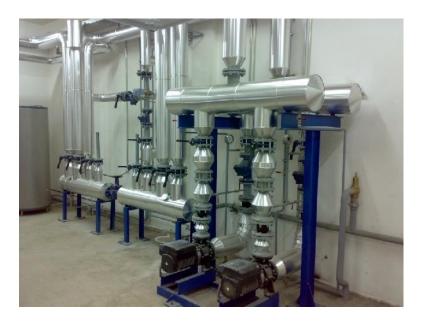

AC installations in building 1, 2, 3, 4, 5, 6, 7 and 10
- Dismantling of electrical installations in building 2, 6, 7 and 10
- Dismantling of cooling station
- Dismantling of conveyor belts in basement of building 2 (press shop)



### Dismantling of steel construction









# Dismantling of crane total weight 46 t



















#### Installation of bridge cranes CERRATO – 8 pc.









# CPM – FIAT Installing of steel construction, ventilation system and platforms





#### Sprinkler system Building 5 (44000m²) – FIAT Automobili Srbija

















#### Various works in FCA

















### FCA – Kragujevac

compressed air station









### **MAGNETI MARELLI**

#### **Mechanical installation**





#### **Electrical installation**















#### **PLANT ROOM**





























# **VESCOVINI GROUP Italy - SBE Serbia – Šabac**



































#### **VOPACHEL Sabac**

Electrical, mechanical and plumbing













### **MILANOVIC INZENJERING**

Instalation of crane rails and cranes







# CLINICAL CENTRE – NIŠ

sprinkler and inergen fire extinguishing systems









# **MAINTENANCE**





# ML SYSTEM d.o.o.

Kragujevac, Hercegovačkih brigada broj 1



**ODRŽAVANJE OBJEKTA KRAGUJEVAC PLAZA** 

## Mintenace of cranes and cooling system in Press shop FAS



- Mintenace of cranes CERRATO;
- Maintenace of cooling system for electrical panel boards;
- Maintenace of split system



## ML SYSTEM – WORKSHOP









#### Manufacture and installation of fences, floor grilles and ducts