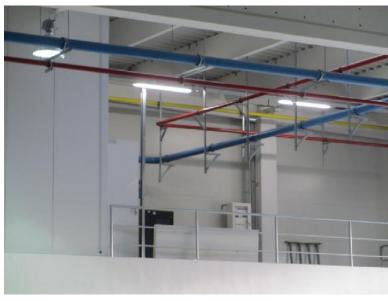

cal installations in building 2, 6, 7 and 10
- Dismantling of cooling station
- Dismantling of conveyor belts in basement of building 2 (press shop)



### Dismantling of steel construction









# Dismantling of crane total weight 46 t



















#### Installation of bridge cranes CERRATO – 8 pc.









# CPM – FIAT Installing of steel construction, ventilation system and platforms





#### Sprinkler system Building 5 (44000m²) – FIAT Automobili Srbija

















#### Various works in FCA

















### FCA – Kragujevac

compressed air station









### **MAGNETI MARELLI**

#### **Mechanical installation**





#### **Electrical installation**















#### **PLANT ROOM**





























# **VESCOVINI GROUP Italy - SBE Serbia – Šabac**



































#### **VOPACHEL Sabac**

Electrical, mechanical and plumbing













### **MILANOVIC INZENJERING**

Instalation of crane rails and cranes







# CLINICAL CENTRE – NIŠ

sprinkler and inergen fire extinguishing systems









# **MAINTENANCE**





# ML SYSTEM d.o.o.

Kragujevac, Hercegovačkih brigada broj 1



**ODRŽAVANJE OBJEKTA KRAGUJEVAC PLAZA** 

## Mintenace of cranes and cooling system in Press shop FAS



- Mintenace of cranes CERRATO;
- Maintenace of cooling system for electrical panel boards;
- Maintenace of split system



## ML SYSTEM – WORKSHOP









#### Manufacture and installation of fences, floor grilles and ducts





















































THANK YOU