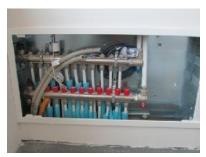

#### **CHS – Central Heating Station**

- In very tight place is situated central hitting room capacity of 1.6 MW
- Owing to our engineers and chief manager we succeed to assemble all the equipment in small room

# Heating and Cooling Substations Boilers, Fan Coil

- Mounting of nine heat substations with installed heat exchangers: 2x750 kW, 2x1.175kW,
- Mounting of boilers for preparing of the running water 3x5.000lit
- Mounting of two cooling substations with installed cooling machines 3x500kW and a heating pump 1x500kW
- Piping of warm and cold water in business premises, mounting, connecting and starting fan cool machines (cca 600 pieces)
- Piping of warm and returnable water for heating in residential area to the heat-meters in the hallways