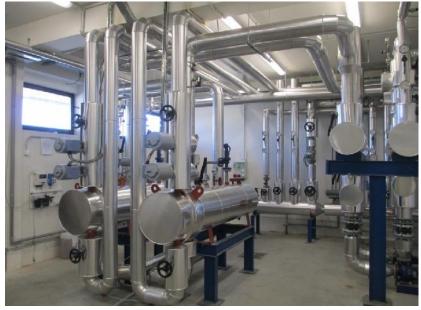

#### **CHS – Central Heating Station**

- In very tight place is situated central hitting room capacity of 1.6 MW
- Owing to our engineers and chief manager we succeed to assemble all the equipment in small room

# Heating and Cooling Substations Boilers, Fan Coil

- Mounting of nine heat substations with installed heat exchangers: 2x750 kW, 2x1.175kW,
- Mounting of boilers for preparing of the running water 3x5.000lit
- Mounting of two cooling substations with installed cooling machines 3x500kW and a heating pump 1x500kW
- Piping of warm and cold water in business premises, mounting, connecting and starting fan cool machines (cca 600 pieces)
- Piping of warm and returnable water for heating in residential area to the heat-meters in the hallways