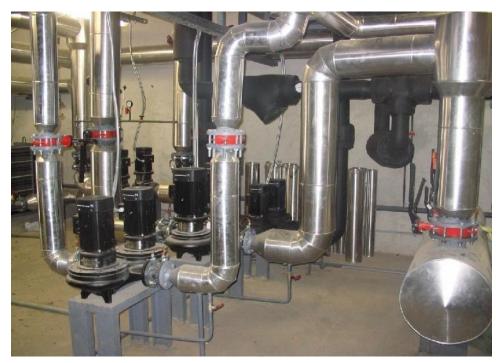

#### **CHS – Central Heating Station**

- In very tight place is situated central hitting room capacity of 1.6 MW
- Owing to our engineers and chief manager we succeed to assemble all the equipment in small room

# Heating and Cooling Substations Boilers, Fan Coil

- Mounting of nine heat substations with installed heat exchangers: 2x750 kW, 2x1.175kW,
- Mounting of boilers for preparing of the running water 3x5.000lit
- Mounting of two cooling substations with installed cooling machines 3x500kW and a heating pump 1x500kW
- Piping of warm and cold water in business premises, mounting, connecting and starting fan cool machines (cca 600 pieces)
- Piping of warm and returnable water for heating in residential area to the heat-meters in the hallways