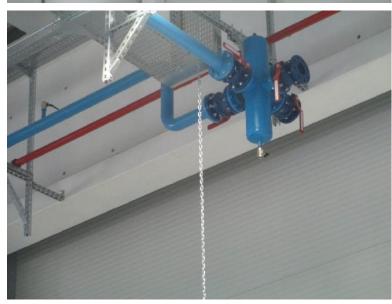

l installations in building 2, 6, 7 and 10
- Dismantling of cooling station
- Dismantling of conveyor belts in basement of building 2 (press shop)



### Dismantling of steel construction









# Dismantling of crane total weight 46 t



















#### Installation of bridge cranes CERRATO – 8 pc.









# CPM – FIAT Installing of steel construction, ventilation system and platforms





#### Sprinkler system Building 5 (44000m²) – FIAT Automobili Srbija

















#### Various works in FCA

















### FCA – Kragujevac

compressed air station









### **MAGNETI MARELLI**

#### **Mechanical installation**





#### **Electrical installation**















#### **PLANT ROOM**





























# **VESCOVINI GROUP Italy - SBE Serbia – Šabac**



































#### **VOPACHEL Sabac**

Electrical, mechanical and plumbing













### **MILANOVIC INZENJERING**

Instalation of crane rails and cranes







# CLINICAL CENTRE – NIŠ

sprinkler and inergen fire extinguishing systems









# **MAINTENANCE**





# ML SYSTEM d.o.o.

Kragujevac, Hercegovačkih brigada broj 1



**ODRŽAVANJE OBJEKTA KRAGUJEVAC PLAZA** 

## Mintenace of cranes and cooling system in Press shop FAS



- Mintenace of cranes CERRATO;
- Maintenace of cooling system for electrical panel boards;
- Maintenace of split system



## ML SYSTEM – WORKSHOP









#### Manufacture and installation of fences, floor grilles and ducts





















































THANK YOU