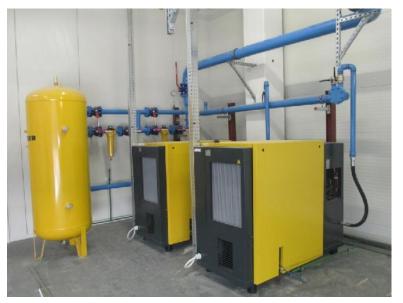

ctrical installations in building 2, 6, 7 and 10
- Dismantling of cooling station
- Dismantling of conveyor belts in basement of building 2 (press shop)



### Dismantling of steel construction









# Dismantling of crane total weight 46 t



















#### Installation of bridge cranes CERRATO – 8 pc.









# CPM – FIAT Installing of steel construction, ventilation system and platforms





#### Sprinkler system Building 5 (44000m²) – FIAT Automobili Srbija

















#### Various works in FCA

















### FCA – Kragujevac

compressed air station









### **MAGNETI MARELLI**

#### **Mechanical installation**





#### **Electrical installation**















#### **PLANT ROOM**





























# **VESCOVINI GROUP Italy - SBE Serbia – Šabac**



































#### **VOPACHEL Sabac**

Electrical, mechanical and plumbing













### **MILANOVIC INZENJERING**

Instalation of crane rails and cranes







# CLINICAL CENTRE – NIŠ

sprinkler and inergen fire extinguishing systems









# **MAINTENANCE**





# ML SYSTEM d.o.o.

Kragujevac, Hercegovačkih brigada broj 1



**ODRŽAVANJE OBJEKTA KRAGUJEVAC PLAZA** 

## Mintenace of cranes and cooling system in Press shop FAS



- Mintenace of cranes CERRATO;
- Maintenace of cooling system for electrical panel boards;
- Maintenace of split system



## ML SYSTEM – WORKSHOP









#### Manufacture and installation of fences, floor grilles and ducts





















































THANK YOU