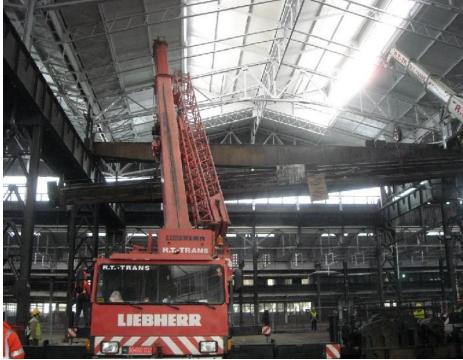

### Dismantling of steel construction

# Dismantling of crane total weight 46 t

#### Installation of bridge cranes CERRATO – 8 pc.