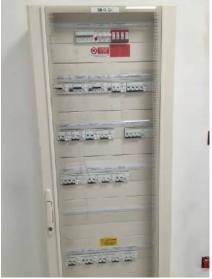

yor belts in basement of building 2 (press shop)



### Dismantling of steel construction









# Dismantling of crane total weight 46 t



















#### Installation of bridge cranes CERRATO – 8 pc.









# CPM – FIAT Installing of steel construction, ventilation system and platforms





#### Sprinkler system Building 5 (44000m²) – FIAT Automobili Srbija

















#### Various works in FCA

















### FCA – Kragujevac

compressed air station









### **MAGNETI MARELLI**

#### **Mechanical installation**





#### **Electrical installation**















#### **PLANT ROOM**





























# **VESCOVINI GROUP Italy - SBE Serbia – Šabac**



































#### **VOPACHEL Sabac**

Electrical, mechanical and plumbing













### **MILANOVIC INZENJERING**

Instalation of crane rails and cranes







# CLINICAL CENTRE – NIŠ

sprinkler and inergen fire extinguishing systems









# **MAINTENANCE**





# ML SYSTEM d.o.o.

Kragujevac, Hercegovačkih brigada broj 1



**ODRŽAVANJE OBJEKTA KRAGUJEVAC PLAZA** 

## Mintenace of cranes and cooling system in Press shop FAS



- Mintenace of cranes CERRATO;
- Maintenace of cooling system for electrical panel boards;
- Maintenace of split system



## ML SYSTEM – WORKSHOP









#### Manufacture and installation of fences, floor grilles and ducts





















































THANK YOU