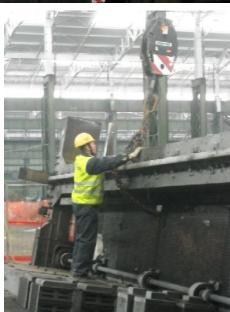

# Dismantling of crane total weight 46 t

#### Installation of bridge cranes CERRATO – 8 pc.