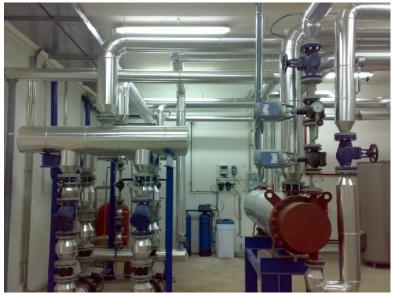

# Heating and Cooling Substations Boilers, Fan Coil

- Mounting of nine heat substations with installed heat exchangers: 2x750 kW, 2x1.175kW,
- Mounting of boilers for preparing of the running water 3x5.000lit
- Mounting of two cooling substations with installed cooling machines 3x500kW and a heating pump 1x500kW
- Piping of warm and cold water in business premises, mounting, connecting and starting fan cool machines (cca 600 pieces)
- Piping of warm and returnable water for heating in residential area to the heat-meters in the hallways

# Thermo technical installations: heating and cooling, heating substation 1.6 MW, Cooling substation 1.8 MW, ventilation installation