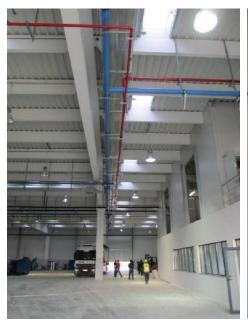

# GTC Business Park Belgrade

- GTC Business Park is situated in Belgrade (Blok 19a) near Sava Centre and highway
- It contains of 2 business buildings with 10 floor high, block of apartments, 2 level garage
- Total area 60.000 m<sup>2</sup>

#### **CHS – Central Heating Station**

- In very tight place is situated central hitting room capacity of 1.6 MW
- Owing to our engineers and chief manager we succeed to assemble all the equipment in small room

# Heating and Cooling Substations Boilers, Fan Coil

- Mounting of nine heat substations with installed heat exchangers: 2x750 kW, 2x1.175kW,
- Mounting of boilers for preparing of the running water 3x5.000lit
- Mounting of two cooling substations with installed cooling machines 3x500kW and a heating pump 1x500kW
- Piping of warm and cold water in business premises, mounting, connecting and starting fan cool machines (cca 600 pieces)
- Piping of warm and returnable water for heating in residential area to the heat-meters in the hallways