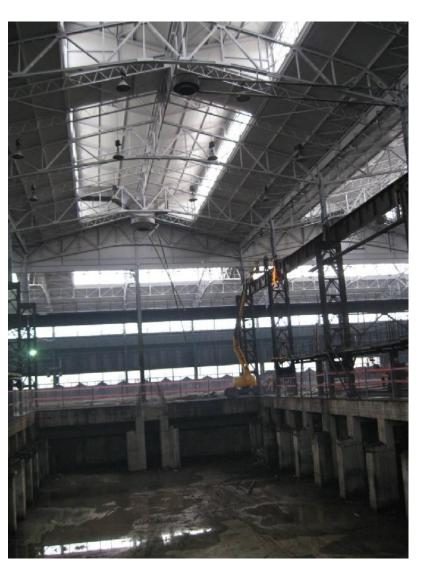

# FIAT Automobili Srbija

- Dismantling of HVAC installations in building 1, 2, 3, 4, 5, 6, 7 and 10
- Dismantling of electrical installations in building 2, 6, 7 and 10
- Dismantling of cooling station
- Dismantling of conveyor belts in basement of building 2 (press shop)

### Dismantling of steel construction

# Dismantling of crane total weight 46 t