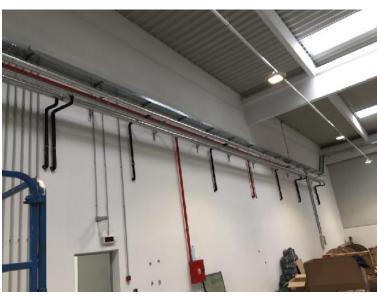

veyor belts in basement of building 2 (press shop)



### Dismantling of steel construction









# Dismantling of crane total weight 46 t



















#### Installation of bridge cranes CERRATO – 8 pc.









# CPM – FIAT Installing of steel construction, ventilation system and platforms





#### Sprinkler system Building 5 (44000m²) – FIAT Automobili Srbija

















#### Various works in FCA

















### FCA – Kragujevac

compressed air station









### **MAGNETI MARELLI**

#### **Mechanical installation**





#### **Electrical installation**















#### **PLANT ROOM**





























# **VESCOVINI GROUP Italy - SBE Serbia – Šabac**



































#### **VOPACHEL Sabac**

Electrical, mechanical and plumbing













### **MILANOVIC INZENJERING**

Instalation of crane rails and cranes







# CLINICAL CENTRE – NIŠ

sprinkler and inergen fire extinguishing systems









# **MAINTENANCE**





# ML SYSTEM d.o.o.

Kragujevac, Hercegovačkih brigada broj 1



**ODRŽAVANJE OBJEKTA KRAGUJEVAC PLAZA** 

## Mintenace of cranes and cooling system in Press shop FAS



- Mintenace of cranes CERRATO;
- Maintenace of cooling system for electrical panel boards;
- Maintenace of split system



## ML SYSTEM – WORKSHOP









#### Manufacture and installation of fences, floor grilles and ducts





















































THANK YOU