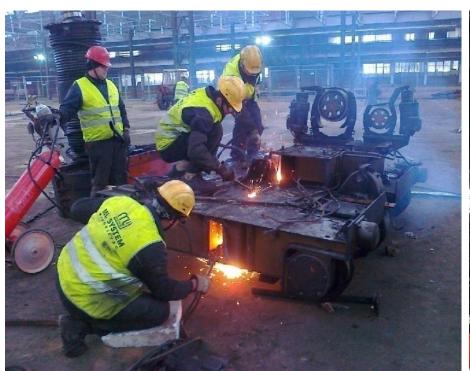

# Dismantling of crane total weight 46 t

### **MILANOVIC INZENJERING**

Instalation of crane rails and cranes