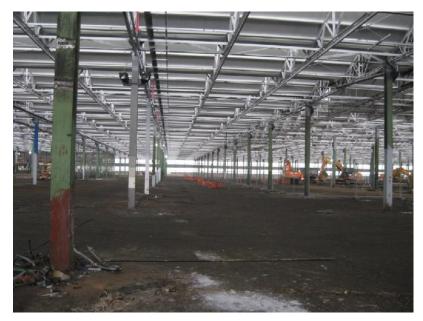

# FIAT Automobili Srbija

- Dismantling of HVAC installations in building 1, 2, 3, 4, 5, 6, 7 and 10
- Dismantling of electrical installations in building 2, 6, 7 and 10
- Dismantling of cooling station
- Dismantling of conveyor belts in basement of building 2 (press shop)

#### Various works in FCA

### FCA – Kragujevac

compressed air station