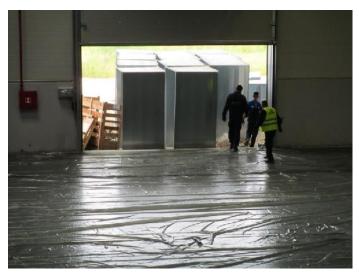

# GTC Business Park Belgrade

- GTC Business Park is situated in Belgrade (Blok 19a) near Sava Centre and highway
- It contains of 2 business buildings with 10 floor high, block of apartments, 2 level garage
- Total area 60.000 m<sup>2</sup>

# Thermo technical installations: heating and cooling, heating substation 1.6 MW, Cooling substation 1.8 MW, ventilation installation