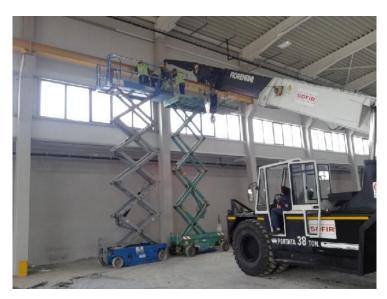

# Dismantling of crane total weight 46 t

#### Installation of bridge cranes CERRATO – 8 pc.

# CPM – FIAT Installing of steel construction, ventilation system and platforms