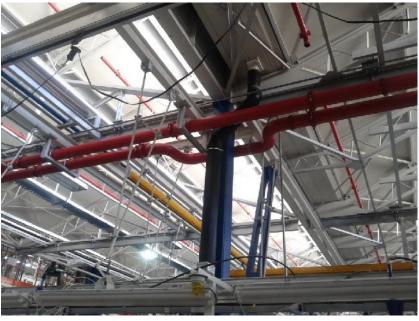

industry



- Thermotechnical-installations of heating
- Gas boilers
- Ventilation installation
- Air conditioning installation
- Compressed air











### DELTA PARK - Kragujevac



# FIAT Automobili Srbija



- Dismantling of HVAC installations in building 1, 2, 3, 4, 5, 6, 7 and 10
- Dismantling of electrical installations in building 2, 6, 7 and 10
- Dismantling of cooling station
- Dismantling of conveyor belts in basement of building 2 (press shop)



### Dismantling of steel construction









# Dismantling of crane total weight 46 t



















#### Installation of bridge cranes CERRATO – 8 pc.









# CPM – FIAT Installing of steel construction, ventilation system and platforms





#### Sprinkler system Building 5 (44000m²) – FIAT Automobili Srbija

















#### Various works in FCA

















### FCA – Kragujevac

compressed air station









### **MAGNETI MARELLI**

#### **Mechanical installation**





#### **Electrical installation**















#### **PLANT ROOM**





























# **VESCOVINI GROUP Italy - SBE Serbia – Šabac**



































#### **VOPACHEL Sabac**

Electrical, mechanical and plumbing













### **MILANOVIC INZENJERING**

Instalation of crane rails and cranes







# CLINICAL CENTRE – NIŠ

sprinkler and inergen fire extinguishing systems









# **MAINTENANCE**





# ML SYSTEM d.o.o.

Kragujevac, Hercegovačkih brigada broj 1



**ODRŽAVANJE OBJEKTA KRAGUJEVAC PLAZA** 

## Mintenace of cranes and cooling system in Press shop FAS



- Mintenace of cranes CERRATO;