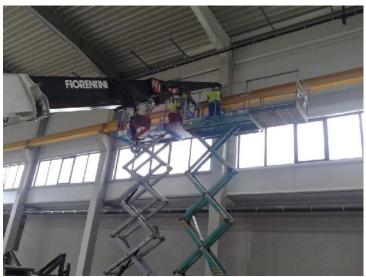

# Dismantling of crane total weight 46 t

#### Installation of bridge cranes CERRATO – 8 pc.

### **MILANOVIC INZENJERING**

Instalation of crane rails and cranes