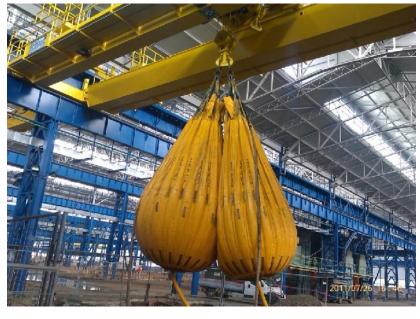

# Dismantling of crane total weight 46 t

#### Installation of bridge cranes CERRATO – 8 pc.