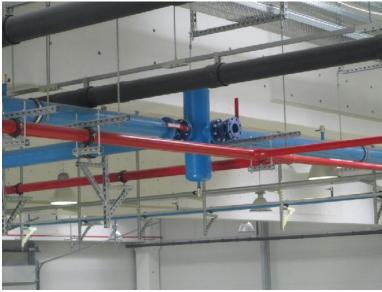

rical installations in building 2, 6, 7 and 10
- Dismantling of cooling station
- Dismantling of conveyor belts in basement of building 2 (press shop)



### Dismantling of steel construction









# Dismantling of crane total weight 46 t



















#### Installation of bridge cranes CERRATO – 8 pc.









# CPM – FIAT Installing of steel construction, ventilation system and platforms





#### Sprinkler system Building 5 (44000m²) – FIAT Automobili Srbija

















#### Various works in FCA

















### FCA – Kragujevac

compressed air station









### **MAGNETI MARELLI**

#### **Mechanical installation**





#### **Electrical installation**















#### **PLANT ROOM**





























# **VESCOVINI GROUP Italy - SBE Serbia – Šabac**



































#### **VOPACHEL Sabac**

Electrical, mechanical and plumbing













### **MILANOVIC INZENJERING**

Instalation of crane rails and cranes







# CLINICAL CENTRE – NIŠ

sprinkler and inergen fire extinguishing systems









# **MAINTENANCE**





# ML SYSTEM d.o.o.

Kragujevac, Hercegovačkih brigada broj 1



**ODRŽAVANJE OBJEKTA KRAGUJEVAC PLAZA** 

## Mintenace of cranes and cooling system in Press shop FAS



- Mintenace of cranes CERRATO;
- Maintenace of cooling system for electrical panel boards;
- Maintenace of split system



## ML SYSTEM – WORKSHOP









#### Manufacture and installation of fences, floor grilles and ducts





















































THANK YOU