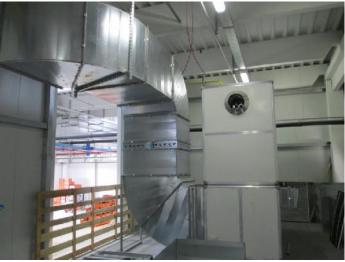

#### **CHS – Central Heating Station**

- In very tight place is situated central hitting room capacity of 1.6 MW
- Owing to our engineers and chief manager we succeed to assemble all the equipment in small room

# Heating and Cooling Substations Boilers, Fan Coil

- Mounting of nine heat substations with installed heat exchangers: 2x750 kW, 2x1.175kW,
- Mounting of boilers for preparing of the running water 3x5.000lit
- Mounting of two cooling substations with installed cooling machines 3x500kW and a heating pump 1x500kW
- Piping of warm and cold water in business premises, mounting, connecting and starting fan cool machines (cca 600 pieces)
- Piping of warm and returnable water for heating in residential area to the heat-meters in the hallways