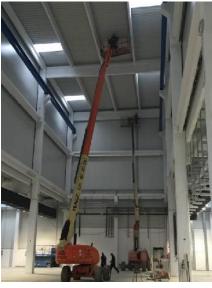

onveyor belts in basement of building 2 (press shop)



### Dismantling of steel construction









# Dismantling of crane total weight 46 t



















#### Installation of bridge cranes CERRATO – 8 pc.









# CPM – FIAT Installing of steel construction, ventilation system and platforms





#### Sprinkler system Building 5 (44000m²) – FIAT Automobili Srbija

















#### Various works in FCA

















### FCA – Kragujevac

compressed air station









### **MAGNETI MARELLI**

#### **Mechanical installation**





#### **Electrical installation**















#### **PLANT ROOM**





























# **VESCOVINI GROUP Italy - SBE Serbia – Šabac**



































#### **VOPACHEL Sabac**

Electrical, mechanical and plumbing













### **MILANOVIC INZENJERING**

Instalation of crane rails and cranes







# CLINICAL CENTRE – NIŠ

sprinkler and inergen fire extinguishing systems









# **MAINTENANCE**





# ML SYSTEM d.o.o.

Kragujevac, Hercegovačkih brigada broj 1



**ODRŽAVANJE OBJEKTA KRAGUJEVAC PLAZA** 

## Mintenace of cranes and cooling system in Press shop FAS



- Mintenace of cranes CERRATO;
- Maintenace of cooling system for electrical panel boards;
- Maintenace of split system



## ML SYSTEM – WORKSHOP









#### Manufacture and installation of fences, floor grilles and ducts





















































THANK YOU