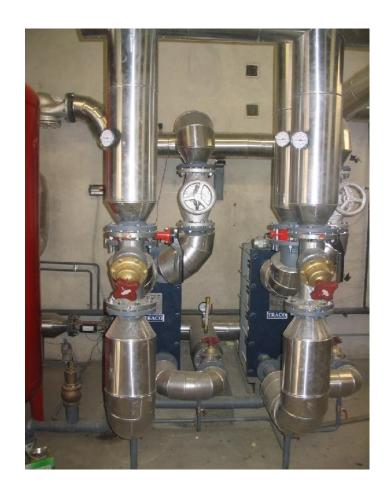

#### **CHS – Central Heating Station**

- In very tight place is situated central hitting room capacity of 1.6 MW
- Owing to our engineers and chief manager we succeed to assemble all the equipment in small room

# Heating and Cooling Substations Boilers, Fan Coil

- Mounting of nine heat substations with installed heat exchangers: 2x750 kW, 2x1.175kW,
- Mounting of boilers for preparing of the running water 3x5.000lit
- Mounting of two cooling substations with installed cooling machines 3x500kW and a heating pump 1x500kW
- Piping of warm and cold water in business premises, mounting, connecting and starting fan cool machines (cca 600 pieces)
- Piping of warm and returnable water for heating in residential area to the heat-meters in the hallways