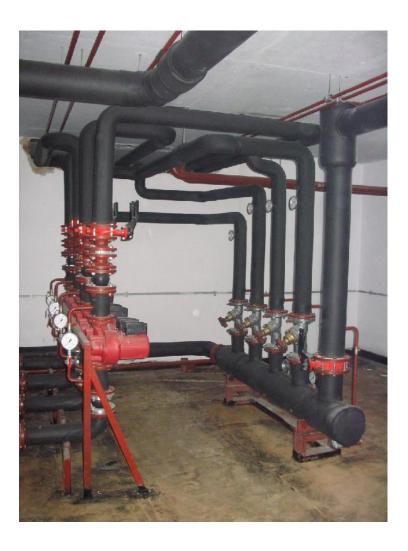

#### **CHS – Central Heating Station**

- In very tight place is situated central hitting room capacity of 1.6 MW
- Owing to our engineers and chief manager we succeed to assemble all the equipment in small room

# Heating and Cooling Substations Boilers, Fan Coil

- Mounting of nine heat substations with installed heat exchangers: 2x750 kW, 2x1.175kW,
- Mounting of boilers for preparing of the running water 3x5.000lit
- Mounting of two cooling substations with installed cooling machines 3x500kW and a heating pump 1x500kW
- Piping of warm and cold water in business premises, mounting, connecting and starting fan cool machines (cca 600 pieces)
- Piping of warm and returnable water for heating in residential area to the heat-meters in the hallways