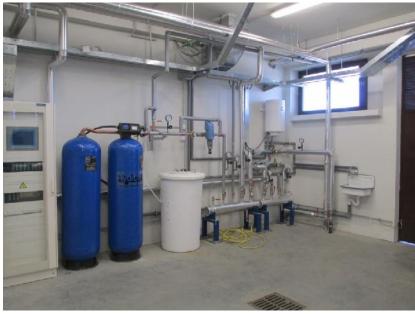

#### **CHS – Central Heating Station**

- In very tight place is situated central hitting room capacity of 1.6 MW
- Owing to our engineers and chief manager we succeed to assemble all the equipment in small room

# Heating and Cooling Substations Boilers, Fan Coil

- Mounting of nine heat substations with installed heat exchangers: 2x750 kW, 2x1.175kW,
- Mounting of boilers for preparing of the running water 3x5.000lit
- Mounting of two cooling substations with installed cooling machines 3x500kW and a heating pump 1x500kW
- Piping of warm and cold water in business premises, mounting, connecting and starting fan cool machines (cca 600 pieces)
- Piping of warm and returnable water for heating in residential area to the heat-meters in the hallways