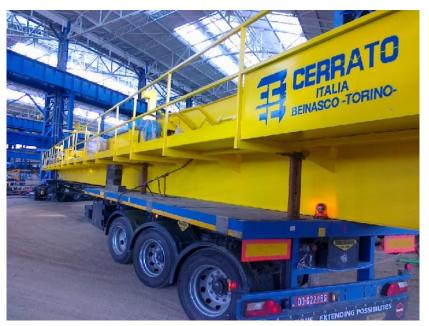

llation
- cyclopentane installation
- isobutane installation
- compressed air installation
- mounting of the boiler room

### Factory KRONOSPAN – Lapovo

#### wood refinement industry



- Thermotechnical-installations of heating
- Gas boilers
- Ventilation installation
- Air conditioning installation
- Compressed air











### DELTA PARK - Kragujevac



# FIAT Automobili Srbija



- Dismantling of HVAC installations in building 1, 2, 3, 4, 5, 6, 7 and 10
- Dismantling of electrical installations in building 2, 6, 7 and 10
- Dismantling of cooling station
- Dismantling of conveyor belts in basement of building 2 (press shop)



### Dismantling of steel construction









# Dismantling of crane total weight 46 t



















#### Installation of bridge cranes CERRATO – 8 pc.









# CPM – FIAT Installing of steel construction, ventilation system and platforms





#### Sprinkler system Building 5 (44000m²) – FIAT Automobili Srbija

















#### Various works in FCA

















### FCA – Kragujevac

compressed air station









### **MAGNETI MARELLI**

#### **Mechanical installation**





#### **Electrical installation**















#### **PLANT ROOM**





























# **VESCOVINI GROUP Italy - SBE Serbia – Šabac**



































#### **VOPACHEL Sabac**

Electrical, mechanical and plumbing













### **MILANOVIC INZENJERING**

Instalation of crane rails and cranes







# CLINICAL CENTRE – NIŠ

sprinkler and inergen fire extinguishing systems









# **MAINTENANCE**





# ML SYSTEM d.o.o.

Kragu