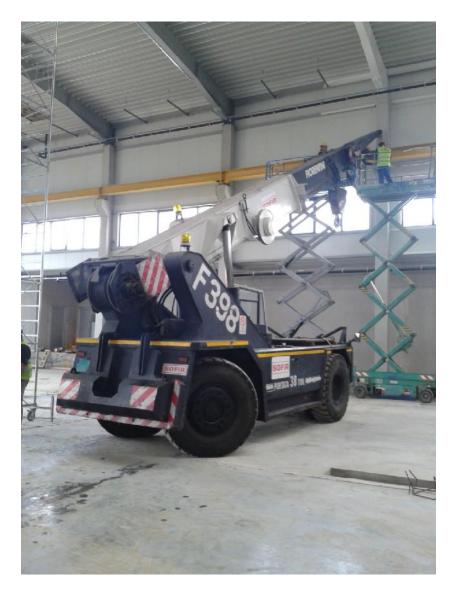

# Dismantling of crane total weight 46 t

#### Installation of bridge cranes CERRATO – 8 pc.

### **MILANOVIC INZENJERING**

Instalation of crane rails and cranes