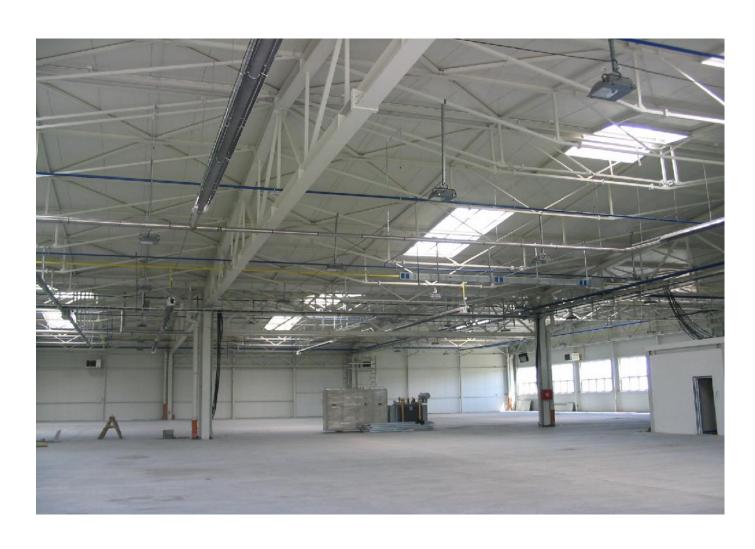

# GTC Business Park Belgrade

- GTC Business Park is situated in Belgrade (Blok 19a) near Sava Centre and highway
- It contains of 2 business buildings with 10 floor high, block of apartments, 2 level garage
- Total area 60.000 m<sup>2</sup>

#### **CHS – Central Heating Station**

- In very tight place is situated central hitting room capacity of 1.6 MW
- Owing to our engineers and chief manager we succeed to assemble all the equipment in small room

# Heating and Cooling Substations Boilers, Fan Coil

- Mounting of nine heat substations with installed heat exchangers: 2x750 kW, 2x1.175kW,
- Mounting of boilers for preparing of the running water 3x5.000lit
- Mounting of two cooling substations with installed cooling machines 3x500kW and a heating pump 1x500kW
- Piping of warm and cold water in business premises, mounting, connecting and starting fan cool machines (cca 600 pieces)
- Piping of warm and returnable water for heating in residential area to the heat-meters in the hallways