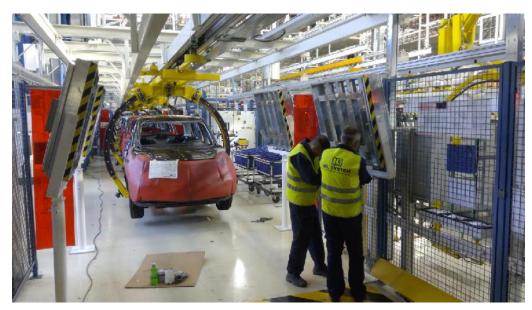

of heating
- Gas boilers
- Ventilation installation
- Air conditioning installation
- Compressed air











### DELTA PARK - Kragujevac



# FIAT Automobili Srbija



- Dismantling of HVAC installations in building 1, 2, 3, 4, 5, 6, 7 and 10
- Dismantling of electrical installations in building 2, 6, 7 and 10
- Dismantling of cooling station
- Dismantling of conveyor belts in basement of building 2 (press shop)



### Dismantling of steel construction









# Dismantling of crane total weight 46 t



















#### Installation of bridge cranes CERRATO – 8 pc.









# CPM – FIAT Installing of steel construction, ventilation system and platforms





#### Sprinkler system Building 5 (44000m²) – FIAT Automobili Srbija

















#### Various works in FCA

















### FCA – Kragujevac

compressed air station









### **MAGNETI MARELLI**

#### **Mechanical installation**





#### **Electrical installation**















#### **PLANT ROOM**





























# **VESCOVINI GROUP Italy - SBE Serbia – Šabac**



































#### **VOPACHEL Sabac**

Electrical, mechanical and plumbing













### **MILANOVIC INZENJERING**

Instalation of crane rails and cranes







# CLINICAL CENTRE – NIŠ

sprinkler and inergen fire extinguishing systems









# **MAINTENANCE**





# ML SYSTEM d.o.o.

Kragujevac, Hercegovačkih brigada broj 1



**ODRŽAVANJE OBJEKTA KRAGUJEVAC PLAZA** 

## Mintenace of cranes and cooling system in Press shop FAS



- Mintenace of cranes CERRATO;
- Maintenace of cooling system for electrica