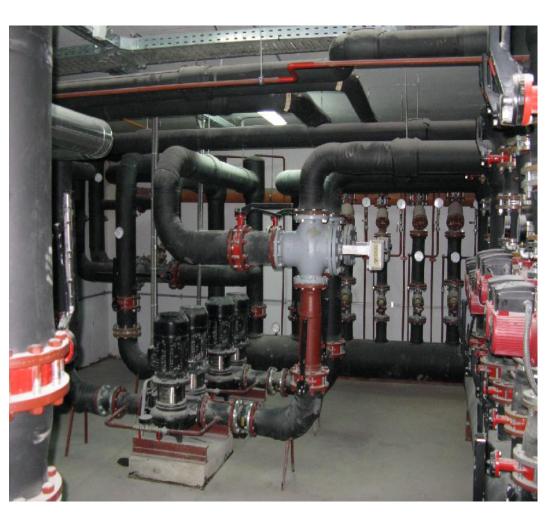

#### **CHS – Central Heating Station**

- In very tight place is situated central hitting room capacity of 1.6 MW
- Owing to our engineers and chief manager we succeed to assemble all the equipment in small room

# Heating and Cooling Substations Boilers, Fan Coil

- Mounting of nine heat substations with installed heat exchangers: 2x750 kW, 2x1.175kW,
- Mounting of boilers for preparing of the running water 3x5.000lit
- Mounting of two cooling substations with installed cooling machines 3x500kW and a heating pump 1x500kW
- Piping of warm and cold water in business premises, mounting, connecting and starting fan cool machines (cca 600 pieces)
- Piping of warm and returnable water for heating in residential area to the heat-meters in the hallways