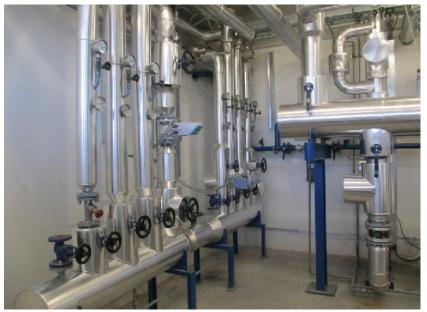

#### **CHS – Central Heating Station**

- In very tight place is situated central hitting room capacity of 1.6 MW
- Owing to our engineers and chief manager we succeed to assemble all the equipment in small room

# Heating and Cooling Substations Boilers, Fan Coil

- Mounting of nine heat substations with installed heat exchangers: 2x750 kW, 2x1.175kW,
- Mounting of boilers for preparing of the running water 3x5.000lit
- Mounting of two cooling substations with installed cooling machines 3x500kW and a heating pump 1x500kW
- Piping of warm and cold water in business premises, mounting, connecting and starting fan cool machines (cca 600 pieces)
- Piping of warm and returnable water for heating in residential area to the heat-meters in the hallways