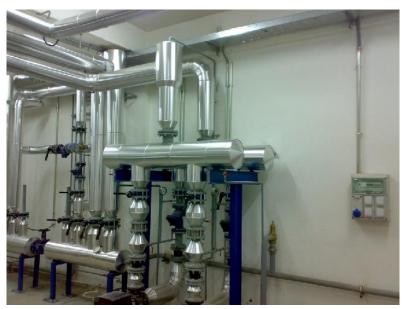

# Heating and Cooling Substations Boilers, Fan Coil

- Mounting of nine heat substations with installed heat exchangers: 2x750 kW, 2x1.175kW,
- Mounting of boilers for preparing of the running water 3x5.000lit
- Mounting of two cooling substations with installed cooling machines 3x500kW and a heating pump 1x500kW
- Piping of warm and cold water in business premises, mounting, connecting and starting fan cool machines (cca 600 pieces)
- Piping of warm and returnable water for heating in residential area to the heat-meters in the hallways

# Thermo technical installations: heating and cooling, heating substation 1.6 MW, Cooling substation 1.8 MW, ventilation installation