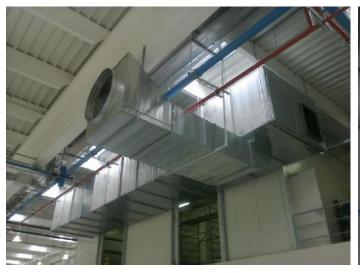

#### wood refinement industry

- Thermotechnical-installations of heating
- Gas boilers
- Ventilation installation
- Air conditioning installation
- Compressed air

# CPM – FIAT Installing of steel construction, ventilation system and platforms