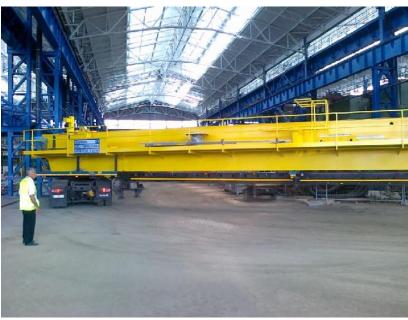

ation
- cyclopentane installation
- isobutane installation
- compressed air installation
- mounting of the boiler room

### Factory KRONOSPAN – Lapovo

#### wood refinement industry



- Thermotechnical-installations of heating
- Gas boilers
- Ventilation installation
- Air conditioning installation
- Compressed air











### DELTA PARK - Kragujevac



# FIAT Automobili Srbija



- Dismantling of HVAC installations in building 1, 2, 3, 4, 5, 6, 7 and 10
- Dismantling of electrical installations in building 2, 6, 7 and 10
- Dismantling of cooling station
- Dismantling of conveyor belts in basement of building 2 (press shop)



### Dismantling of steel construction









# Dismantling of crane total weight 46 t



















#### Installation of bridge cranes CERRATO – 8 pc.









# CPM – FIAT Installing of steel construction, ventilation system and platforms





#### Sprinkler system Building 5 (44000m²) – FIAT Automobili Srbija

















#### Various works in FCA

















### FCA – Kragujevac

compressed air station









### **MAGNETI MARELLI**

#### **Mechanical installation**





#### **Electrical installation**















#### **PLANT ROOM**





























# **VESCOVINI GROUP Italy - SBE Serbia – Šabac**



































#### **VOPACHEL Sabac**

Electrical, mechanical and plumbing













### **MILANOVIC INZENJERING**

Instalation of crane rails and cranes







# CLINICAL CENTRE – NIŠ

sprinkler and inergen fire extinguishing systems









# **MAINTENANCE**





# ML SYSTEM d.o.o.

Kraguje