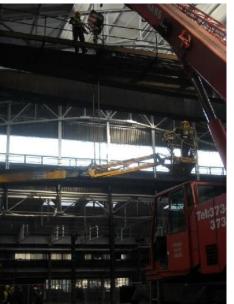

# Dismantling of crane total weight 46 t

#### Installation of bridge cranes CERRATO – 8 pc.