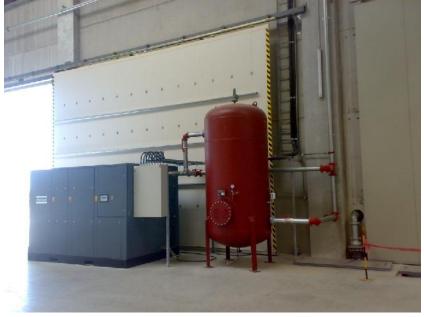

ECTRICAL, on construction of factory for car-parts production "TPV Šumadija" in Kragujevac



# MAIN CITY BOILER ROOM – Velika Plana 3x3 MW



### Factory PIONIR – Paracin

confectionery industry



 Construction of natural gas installation in the factory, supply and installation of measuring - regulation gas stations



### Factory GORENJE – Valjevo

refrigerating units industry "Gorenje" - Slovenia



- heavy oil installation
- liquid gas installation
- azoth installation
- cyclopentane installation
- isobutane installation
- compressed air installation
- mounting of the boiler room

### Factory KRONOSPAN – Lapovo

#### wood refinement industry



- Thermotechnical-installations of heating
- Gas boilers
- Ventilation installation
- Air conditioning installation
- Compressed air











### DELTA PARK - Kragujevac



# FIAT Automobili Srbija



- Dismantling of HVAC installations in building 1, 2, 3, 4, 5, 6, 7 and 10
- Dismantling of electrical installations in building 2, 6, 7 and 10
- Dismantling of cooling station
- Dismantling of conveyor belts in basement of building 2 (press shop)



### Dismantling of steel construction









# Dismantling of crane total weight 46 t



















#### Installation of bridge cranes CERRATO – 8 pc.









# CPM – FIAT Installing of steel construction, ventilation system and platforms





#### Sprinkler system Building 5 (44000m²) – FIAT Automobili Srbija

















#### Various works in FCA

















### FCA – Kragujevac

compressed air station









### **MAGNETI MARELLI**

#### **Mechanical installatio