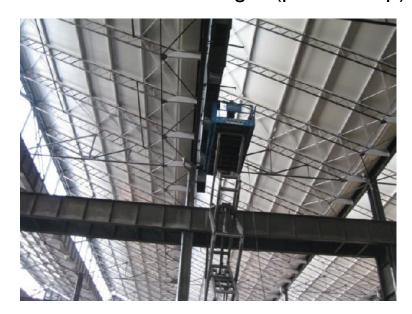

# FIAT Automobili Srbija

- Dismantling of HVAC installations in building 1, 2, 3, 4, 5, 6, 7 and 10
- Dismantling of electrical installations in building 2, 6, 7 and 10
- Dismantling of cooling station
- Dismantling of conveyor belts in basement of building 2 (press shop)

### Dismantling of steel construction