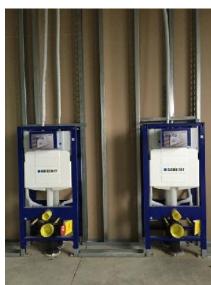

r belts in basement of building 2 (press shop)



### Dismantling of steel construction









# Dismantling of crane total weight 46 t



















#### Installation of bridge cranes CERRATO – 8 pc.









# CPM – FIAT Installing of steel construction, ventilation system and platforms





#### Sprinkler system Building 5 (44000m²) – FIAT Automobili Srbija

















#### Various works in FCA

















### FCA – Kragujevac

compressed air station









### **MAGNETI MARELLI**

#### **Mechanical installation**





#### **Electrical installation**















#### **PLANT ROOM**





























# **VESCOVINI GROUP Italy - SBE Serbia – Šabac**



































#### **VOPACHEL Sabac**

Electrical, mechanical and plumbing













### **MILANOVIC INZENJERING**

Instalation of crane rails and cranes







# CLINICAL CENTRE – NIŠ

sprinkler and inergen fire extinguishing systems









# **MAINTENANCE**





# ML SYSTEM d.o.o.

Kragujevac, Hercegovačkih brigada broj 1



**ODRŽAVANJE OBJEKTA KRAGUJEVAC PLAZA** 

## Mintenace of cranes and cooling system in Press shop FAS



- Mintenace of cranes CERRATO;
- Maintenace of cooling system for electrical panel boards;
- Maintenace of split system



## ML SYSTEM – WORKSHOP









#### Manufacture and installation of fences, floor grilles and ducts





















































THANK YOU