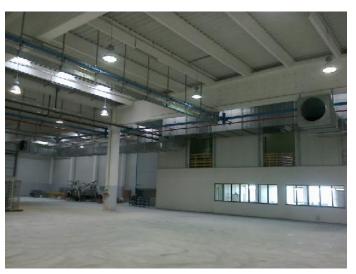

lations in building 2, 6, 7 and 10
- Dismantling of cooling station
- Dismantling of conveyor belts in basement of building 2 (press shop)



### Dismantling of steel construction









# Dismantling of crane total weight 46 t



















#### Installation of bridge cranes CERRATO – 8 pc.









# CPM – FIAT Installing of steel construction, ventilation system and platforms





#### Sprinkler system Building 5 (44000m²) – FIAT Automobili Srbija

















#### Various works in FCA

















### FCA – Kragujevac

compressed air station









### **MAGNETI MARELLI**

#### **Mechanical installation**





#### **Electrical installation**















#### **PLANT ROOM**





























# **VESCOVINI GROUP Italy - SBE Serbia – Šabac**



































#### **VOPACHEL Sabac**

Electrical, mechanical and plumbing













### **MILANOVIC INZENJERING**

Instalation of crane rails and cranes







# CLINICAL CENTRE – NIŠ

sprinkler and inergen fire extinguishing systems









# **MAINTENANCE**





# ML SYSTEM d.o.o.

Kragujevac, Hercegovačkih brigada broj 1



**ODRŽAVANJE OBJEKTA KRAGUJEVAC PLAZA** 

## Mintenace of cranes and cooling system in Press shop FAS



- Mintenace of cranes CERRATO;
- Maintenace of cooling system for electrical panel boards;
- Maintenace of split system



## ML SYSTEM – WORKSHOP









#### Manufacture and installation of fences, floor grilles and ducts





















































THANK YOU