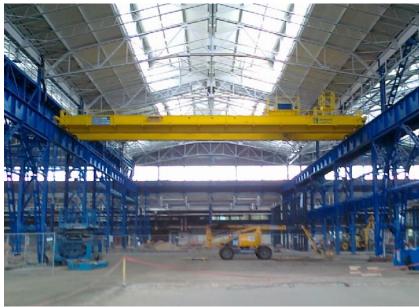

# Dismantling of crane total weight 46 t

#### Installation of bridge cranes CERRATO – 8 pc.