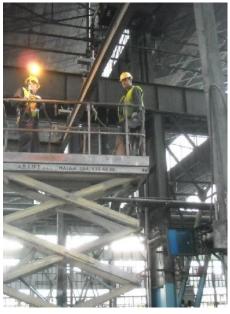

# Dismantling of crane total weight 46 t

#### Installation of bridge cranes CERRATO – 8 pc.