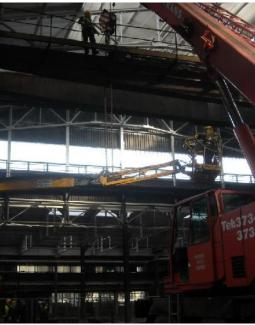

# Dismantling of crane total weight 46 t

#### Installation of bridge cranes CERRATO – 8 pc.