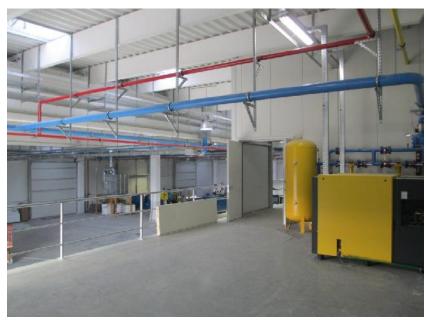

allations in building 2, 6, 7 and 10
- Dismantling of cooling station
- Dismantling of conveyor belts in basement of building 2 (press shop)



### Dismantling of steel construction









# Dismantling of crane total weight 46 t



















#### Installation of bridge cranes CERRATO – 8 pc.









# CPM – FIAT Installing of steel construction, ventilation system and platforms





#### Sprinkler system Building 5 (44000m²) – FIAT Automobili Srbija

















#### Various works in FCA

















### FCA – Kragujevac

compressed air station









### **MAGNETI MARELLI**

#### **Mechanical installation**





#### **Electrical installation**















#### **PLANT ROOM**





























# **VESCOVINI GROUP Italy - SBE Serbia – Šabac**



































#### **VOPACHEL Sabac**

Electrical, mechanical and plumbing













### **MILANOVIC INZENJERING**

Instalation of crane rails and cranes







# CLINICAL CENTRE – NIŠ

sprinkler and inergen fire extinguishing systems









# **MAINTENANCE**





# ML SYSTEM d.o.o.

Kragujevac, Hercegovačkih brigada broj 1



**ODRŽAVANJE OBJEKTA KRAGUJEVAC PLAZA** 

## Mintenace of cranes and cooling system in Press shop FAS



- Mintenace of cranes CERRATO;
- Maintenace of cooling system for electrical panel boards;
- Maintenace of split system



## ML SYSTEM – WORKSHOP









#### Manufacture and installation of fences, floor grilles and ducts





















































THANK YOU