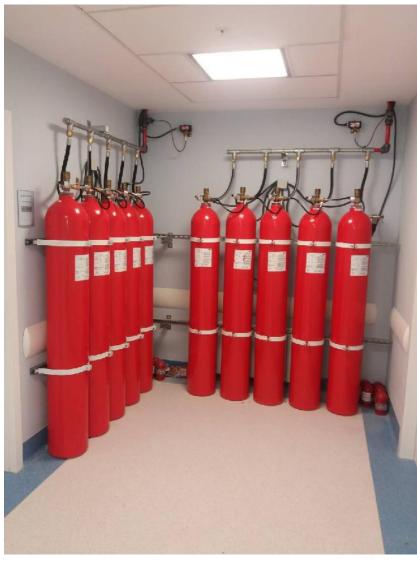

## Installation of bridge cranes CERRATO – 8 pc.









# CPM – FIAT Installing of steel construction, ventilation system and platforms





#### Sprinkler system Building 5 (44000m²) – FIAT Automobili Srbija

















#### Various works in FCA

















### FCA – Kragujevac

compressed air station









### **MAGNETI MARELLI**

#### **Mechanical installation**





#### **Electrical installation**















#### **PLANT ROOM**





























# **VESCOVINI GROUP Italy - SBE Serbia – Šabac**



































#### **VOPACHEL Sabac**

Electrical, mechanical and plumbing













### **MILANOVIC INZENJERING**

Instalation of crane rails and cranes







# CLINICAL CENTRE – NIŠ

sprinkler and inergen fire extinguishing systems









# **MAINTENANCE**





# ML SYSTEM d.o.o.

Kragujevac, Hercegovačkih brigada broj 1



**ODRŽAVANJE OBJEKTA KRAGUJEVAC PLAZA** 

## Mintenace of cranes and cooling system in Press shop FAS



- Mintenace of cranes CERRATO;
- Maintenace of cooling system for electrical panel boards;
- Maintenace of split system



## ML SYSTEM – WORKSHOP









#### Manufacture and installation of fences, floor grilles and ducts





















































THANK YOU